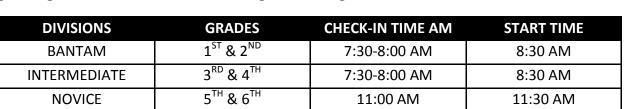

**RULES:** NYS High School Scholastic rules. Headgear and singlet are recommended.

7<sup>TH</sup> & 8<sup>TH</sup>

11:00 AM

11:30 AM

ADMISSION: Adults \$3.00, Children \$1.00. Parental supervision of children is required at all times